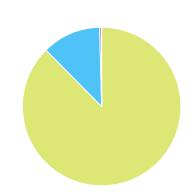

## Cannabinoids

0.02%

Maximum THC\*

29.72%

Maximum CBD\*\*

| Analyte | Mass   | Mass  |
|---------|--------|-------|
|         | %      | mg/g  |
| THCa    | 0.02   | 0.2   |
| Δ9-ΤΗС  | < 0.01 | <0.1  |
| Δ8-ΤΗС  | <0.01  | <0.1  |
| CBDa    | 3.63   | 36.3  |
| CBD     | 26.54  | 265.4 |
| CBDV    | 0.11   | 1.1   |
| CBN     | <0.01  | <0.1  |
| CBG     | < 0.01 | <0.1  |
| CBC     | NR     | NR    |
| Total   | 30.30  | 303.0 |