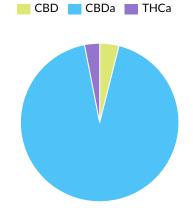

## Cannabinoids

Sample: 0021.0056

Strain: The Beast

Sample Received: 05/24/2019; Report Created: 06/11/2019

0.28% Maximum THC\* 8.89%

Maximum CBD\*\*

| Analyte | Mass   | Mass  |
|---------|--------|-------|
|         | %      | mg/g  |
| THCa    | 0.32   | 3.2   |
| Δ9-THC  | <0.01  | <0.1  |
| ∆8-THC  | <0.01  | <0.1  |
| CBDa    | 9.67   | 96.7  |
| CBD     | 0.41   | 4.1   |
| CBDV    | <0.01  | <0.1  |
| CBN     | <0.01  | <0.1  |
| CBG     | < 0.01 | <0.1  |
| CBC     | NR     | NR    |
| Total   | 10.40  | 104.0 |

**Fraction of Measured Cannabinoids** 

Total THC = THCa \* 0.877 + d9-THC Total CBD = CBDa \* 0.877 + CBD

LOQ = Limit of Quantitation; NR = Not Reported because Not Tested; Tested in accordance with Scepter SOP #11. v.2.1 utilizing HPLC